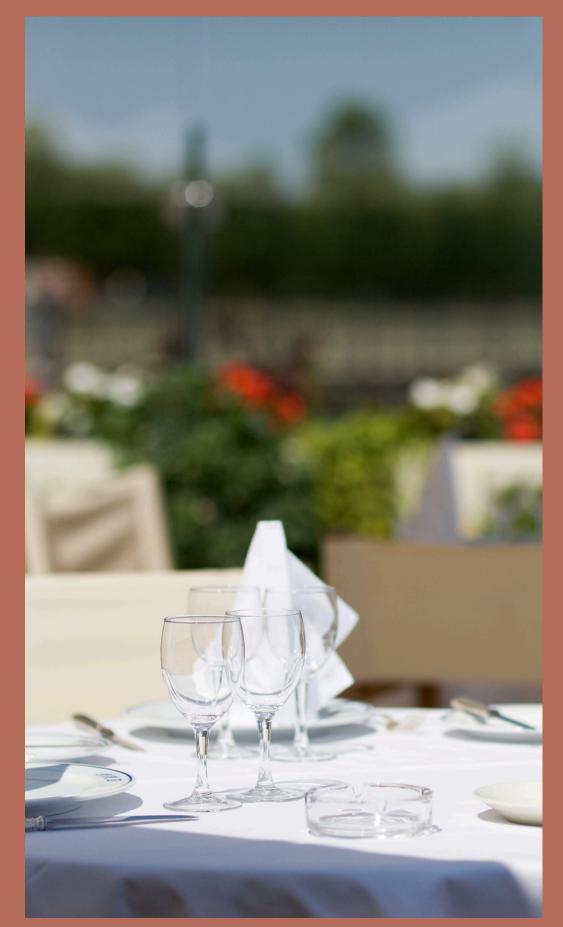

## Restaurant

LE PAVILLON HENRI IV

#### LE PAVILLON HENRI IV

Pavillon Henri IV has become a "classic" of French gastronomy, the saddle of lamb au jus with pumpkin and potato gratin, or the delicate sole meunière served on a pedestal table with mashed potatoes in olive oil.