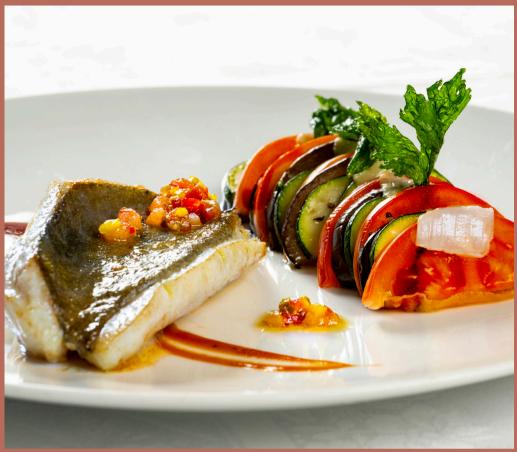

#### LE PAVILLON HENRI IV

Pavillon Henri IV has become a "classic" of French gastronomy, the saddle of lamb au jus with pumpkin and potato gratin, or the delicate sole meunière served on a pedestal table with mashed potatoes in olive oil.