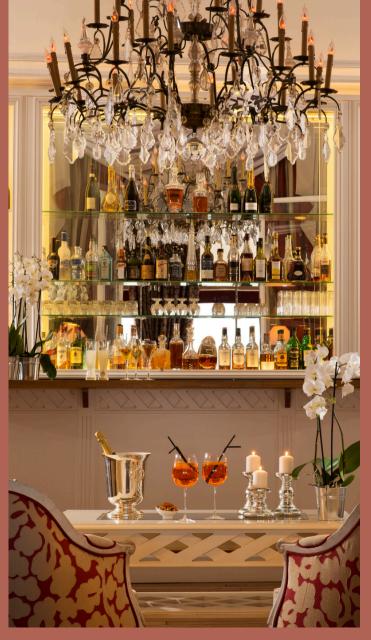

## Restaurant

LE PAVILLON HENRI IV

#### LE PAVILLON HENRI IV

Pavillon Henri IV has become a "classic" of French gastronomy, the saddle of lamb au jus with pumpkin and potato gratin, or the delicate sole meunière served on a pedestal table with mashed potatoes in olive oil.