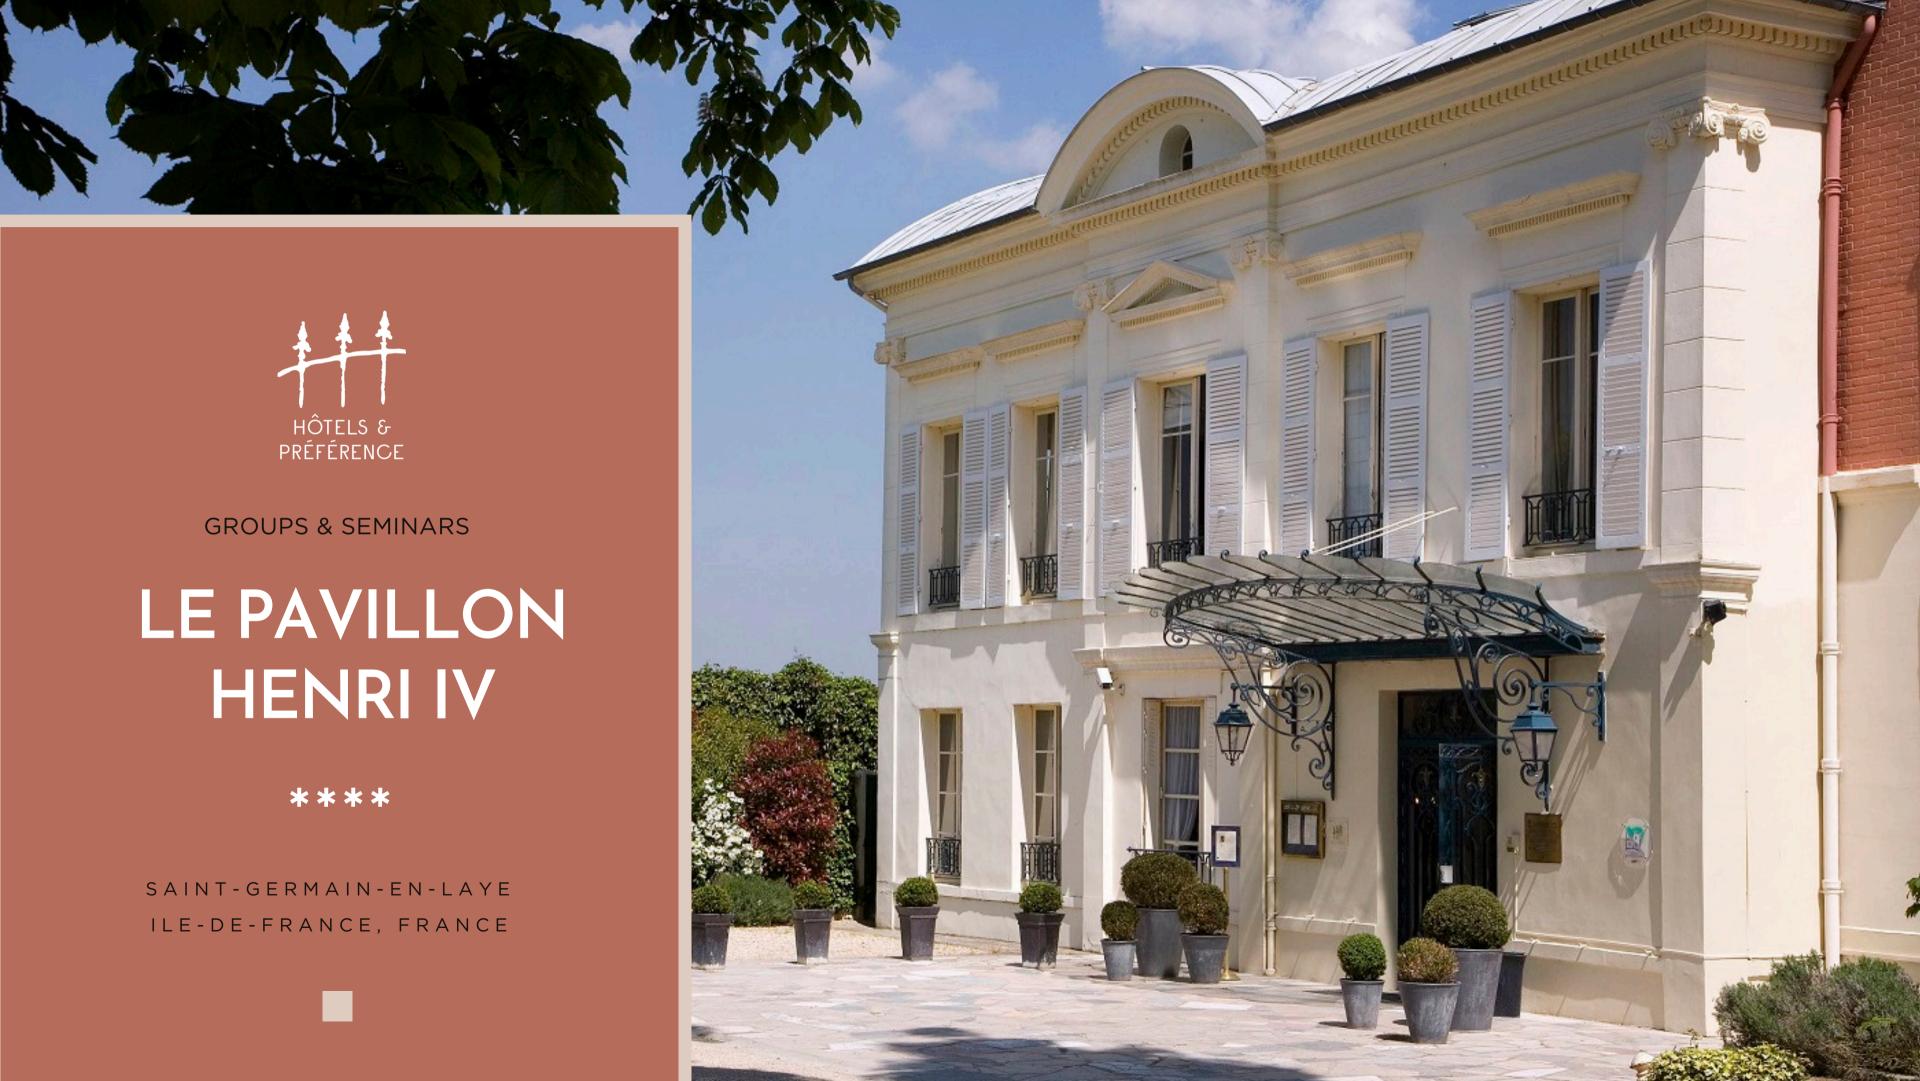

## Venue information

LE PAVILLON HENRI IV

Hôtel Pavillon Henri IV\*\*\*\* has 40 rooms and 2 suites. Located 22 km from Paris, this beautiful residence with its old-world charm invites you to stroll through its history. The immense park of this house, the birthplace of Louis XIV, has for centuries offered an exceptional view over the Seine Valley and Paris.

In an atmosphere of tranquillity and elegance, you'll enjoy delicate, traditional cuisine in the panoramic restaurant. Enjoy an unforgettable moment of relaxation in the "Le Ciel" wellness area.

19/21, rue Thiers 78 100 Saint-Germain-en-Laye - France

## Services and facilities

LE PAVILLON HENRI IV

42 ROOMS AND SUITES

6 MEETING ROOMS

1BAR / LOUNGE

1 RESTAURANT

PARKING

FREE WIFI