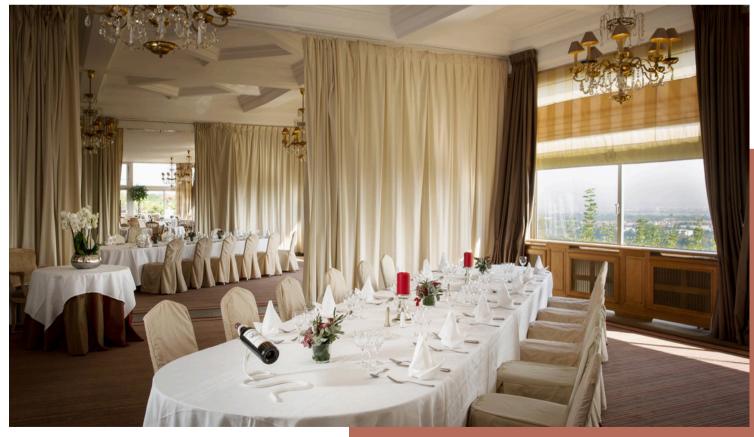

## Venue information

LE PAVILLON HENRI IV

Hôtel Pavillon Henri IV\*\*\*\* has 40 rooms and 2 suites. Located 22 km from Paris, this beautiful residence with its old-world charm invites you to stroll through its history. The immense park of this house, the birthplace of Louis XIV, has for centuries offered an exceptional view over the Seine Valley and Paris.

In an atmosphere of tranquillity and elegance, you'll enjoy delicate, traditional cuisine in the panoramic restaurant. Enjoy an unforgettable moment of relaxation in the "Le Ciel" wellness area.

19/21, rue Thiers 78 100 Saint-Germain-en-Laye - France