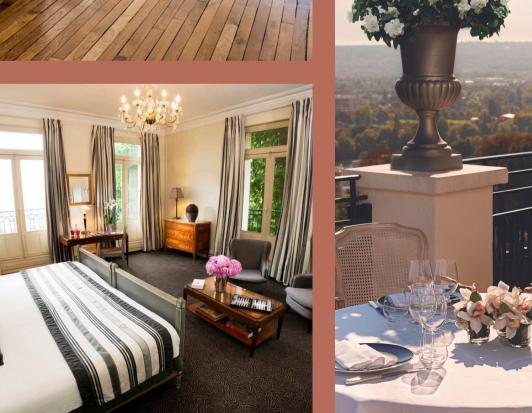

## Venue information

LE PAVILLON HENRI IV

Hôtel Pavillon Henri IV\*\*\*\* has 40 rooms and 2 suites. Located 22 km from Paris, this beautiful residence with its old-world charm invites you to stroll through its history. The immense park of this house, the birthplace of Louis XIV, has for centuries offered an exceptional view over the Seine Valley and Paris.

In an atmosphere of tranquillity and elegance, you'll enjoy delicate, traditional cuisine in the panoramic restaurant. Enjoy an unforgettable moment of relaxation in the "Le Ciel" wellness area.

19/21, rue Thiers 78 100 Saint-Germain-en-Laye - France