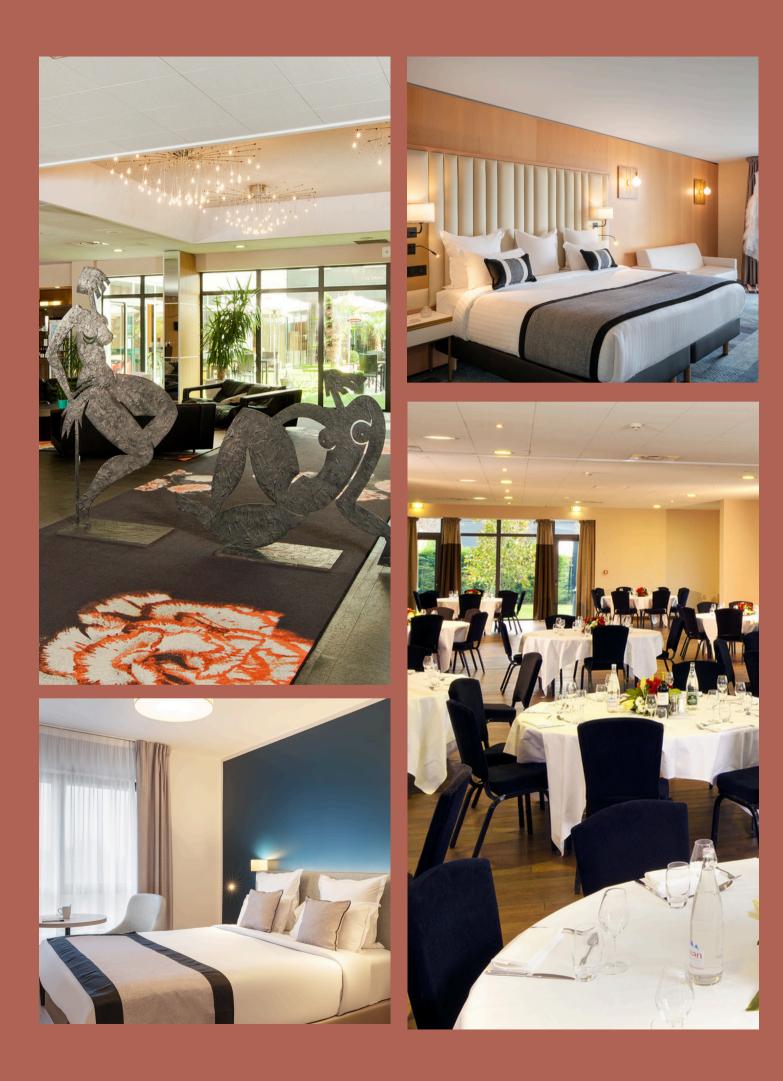

# Services and facilities

RESIDHOME SUITES PARIS SÉNART

238 ROOMS AND SUITES

11 MEETING ROOMS

1BAR / LOUNGE

1 RESTAURANT

24-HOUR RECEPTION

FREE PARKING

FREE WIFI

AIR CONDITIONNING

OUTDOOR SWIMMING POOL

ELECTRIC CAR CHARGER

FITNESS CENTER