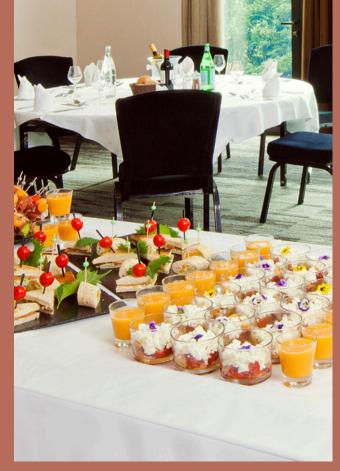

#### STUDY DAY

- The provision of a meeting room
- Two breaks organized according to your choice
- A lunch made from seasonal products

From €70/day/pers\*

#### RESIDENTIAL SEMINAR

- The provision of a meeting room
- Two breaks organized according to your choice
- A lunch and dinner made from seasonal products
- Accommodation and breakfast

From €180/day/pers\*