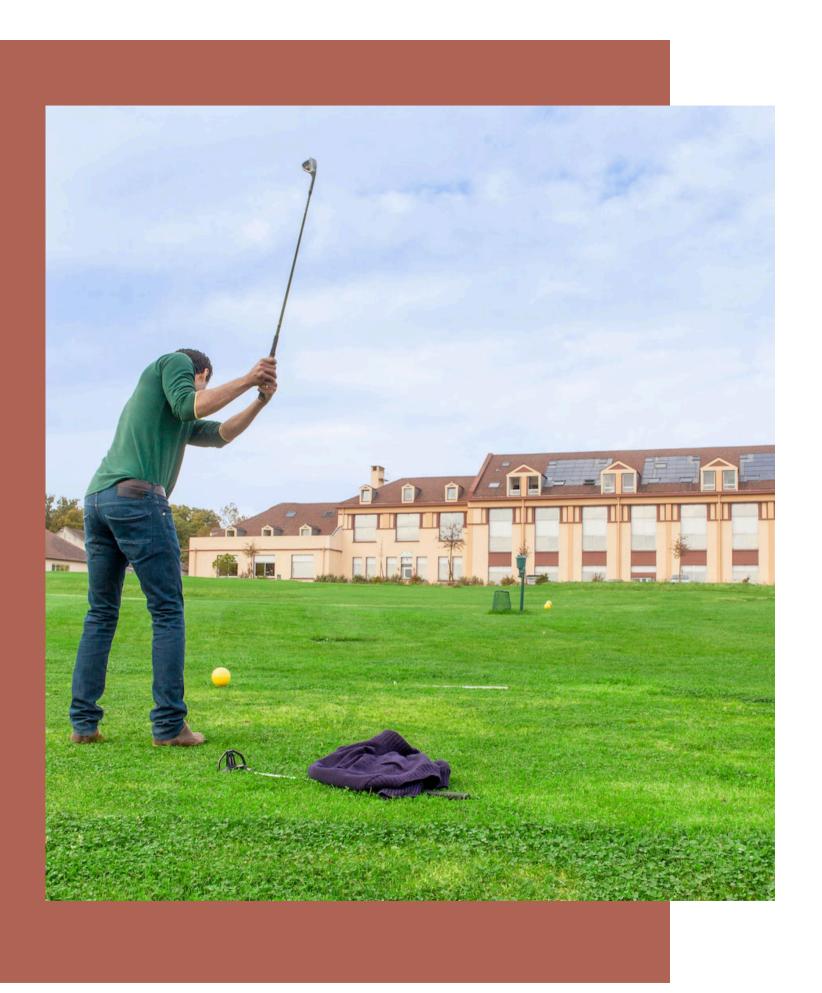

## LE GREEN DES IMPRESSIONNISTES

\*\*\*

ENNERY ILE-DE-FRANCE, FRANCE

Le Green des Impressionnistes welcomes your seminars in the green, on the heights of Pontoise, next to Golf de l'Hermitage. Take advantage of several seminar areas, particularly suitable for meetings of up to 60 people, depending on the type of event.

#### 9-HOLE GOLF COURSE

# Suggested activities

Golf initiation

Chocolate factory

Team-building activities: escape game, koh lanta, treasure hunt, quiz...