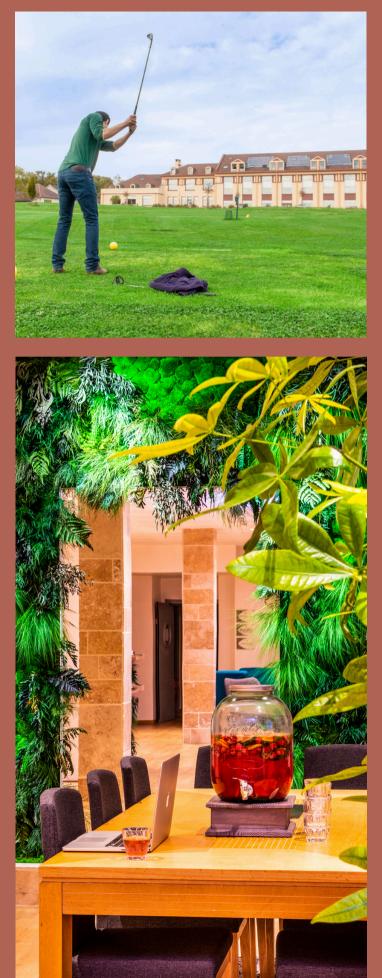

#### 9-HOLE GOLF COURSE

# Suggested activities

Golf initiation

Chocolate factory

Team-building activities: escape game, koh lanta, treasure hunt, quiz...