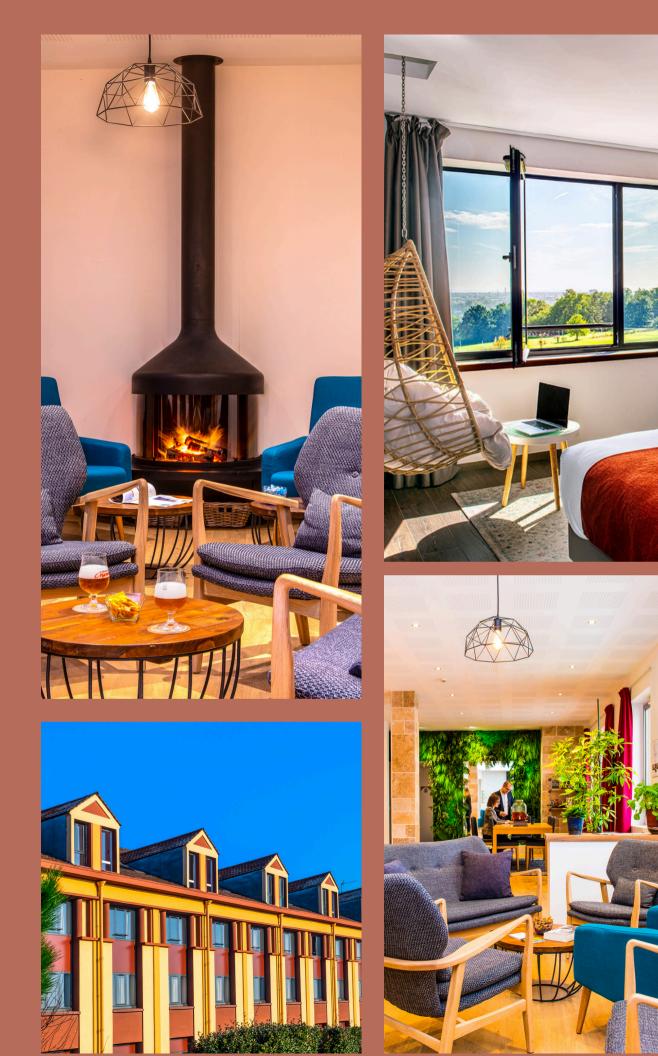

## LE GREEN DES IMPRESSIONNISTES

\*\*\*

ENNERY ILE-DE-FRANCE, FRANCE

Le Green des Impressionnistes welcomes your seminars in the green, on the heights of Pontoise, next to Golf de l'Hermitage. Take advantage of several seminar areas, particularly suitable for meetings of up to 60 people, depending on the type of event.

### Services & facilities LE GREEN DES IMPRESSIONNISTES

110 ROOMS AND SUITES

**3 MEETING ROOMS** 

RESTAURANT

 $\mathbf{X}$ 

A D

원 · ELECT

ELECTRIC CAR CHARGER