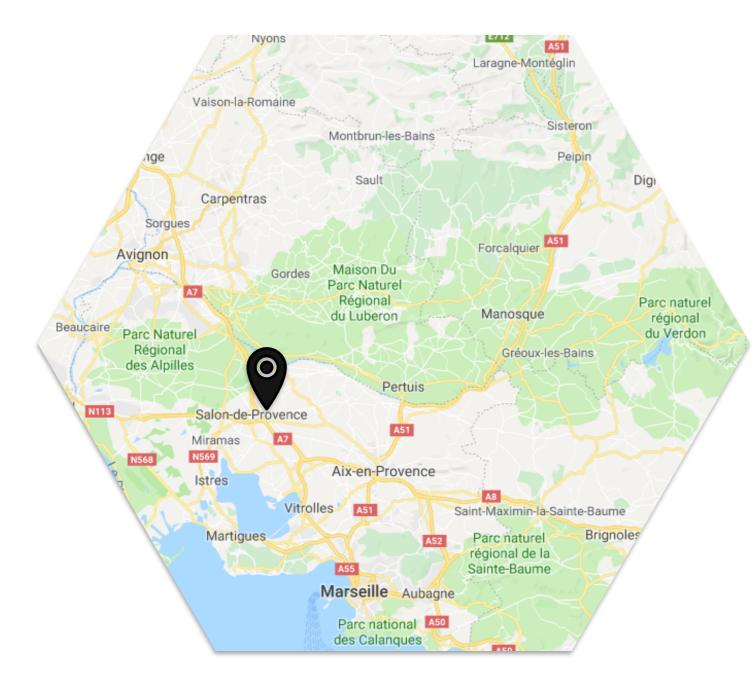

## ACCESS

GARRIGAE ABBAYE DE SAINTE CROIX

Route du Val de Cuech – D16 13300 Salon de Provence - France

BY CAR From Aix-en-Provence (41 Km/40min) From Marseille via A7 (55 Km/45min) From Avignon via A7 (60 Km/50min)