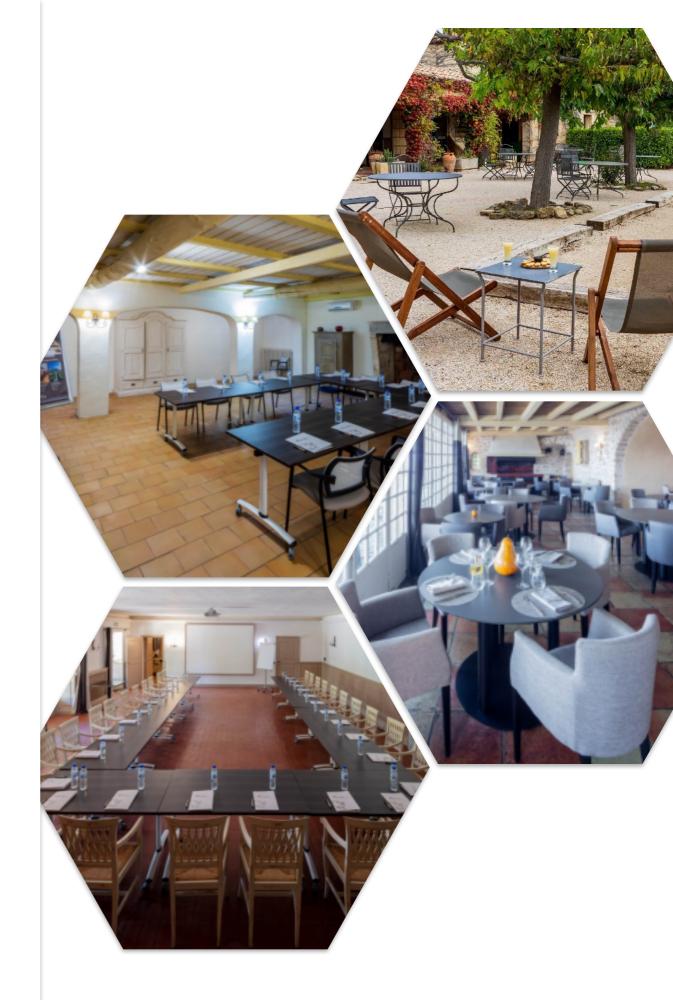

## SEMINARS

#### MEETING ROOMS AND CAPACITIES

| Salon            | ⊟I m² | ·  | ÷  | ŧ. | #   | ۲   | 1. T |
|------------------|-------|----|----|----|-----|-----|------|
| Salle Montgallet | 180   | 30 | 35 | 48 | 100 | 145 | 200  |
| Chapelle         | 90    | 40 | 0  | 30 | 100 | 80  | 120  |
| Salle Bernard    | 68    | 12 | 12 | 16 | 30  | 32  | 40   |

#### AVAILABLE EQUIPMENTS

All meeting rooms are equipped with: video-projector, paperboard, markers, paper with pencils and mineral water. Other equipment are available on request.