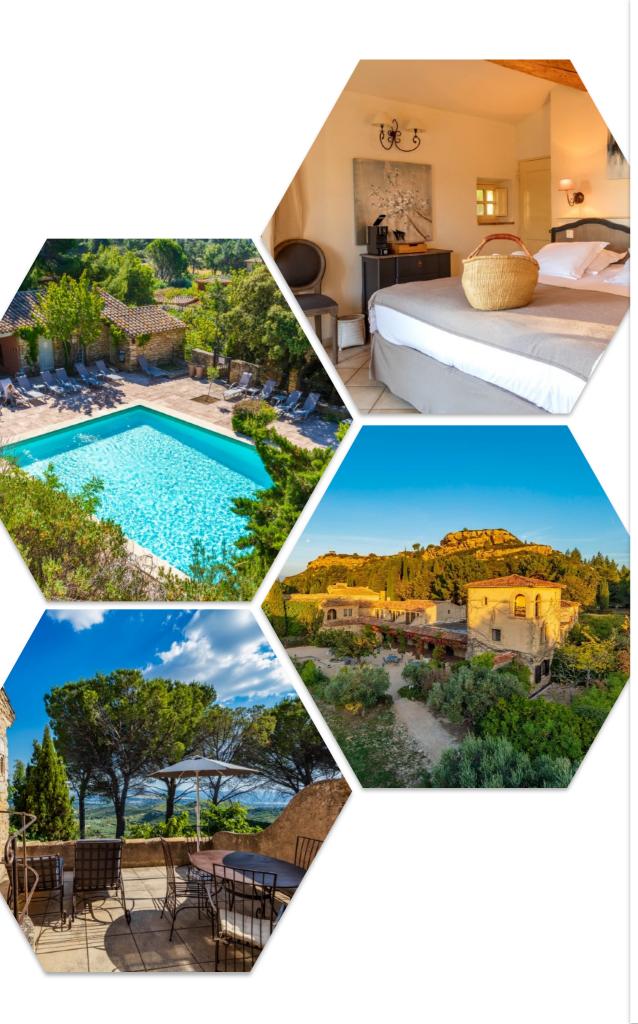

#### HOTEL

In the middle of Provence: on the hills of Salon-de-Provence, discover a peaceful place suspended in time. A 12th century Abbaye which covers 20 acres of pine forest and garrigue. Savour the "art de vivre" of South of France... and enjoy an exceptional stay in this unique place. To your full desires and tastes, you will appreciate this secret destination, over a tasteful meal, a romantic getaway, for a few days of authentic relaxation or long summer break

#### **SERVICES & EQUIPMENTS**

- 25 rooms and suites
- Gastronomic restaurant
- Outdoor pool
- Spa

- Babyfoot
- Heliport
- Parking