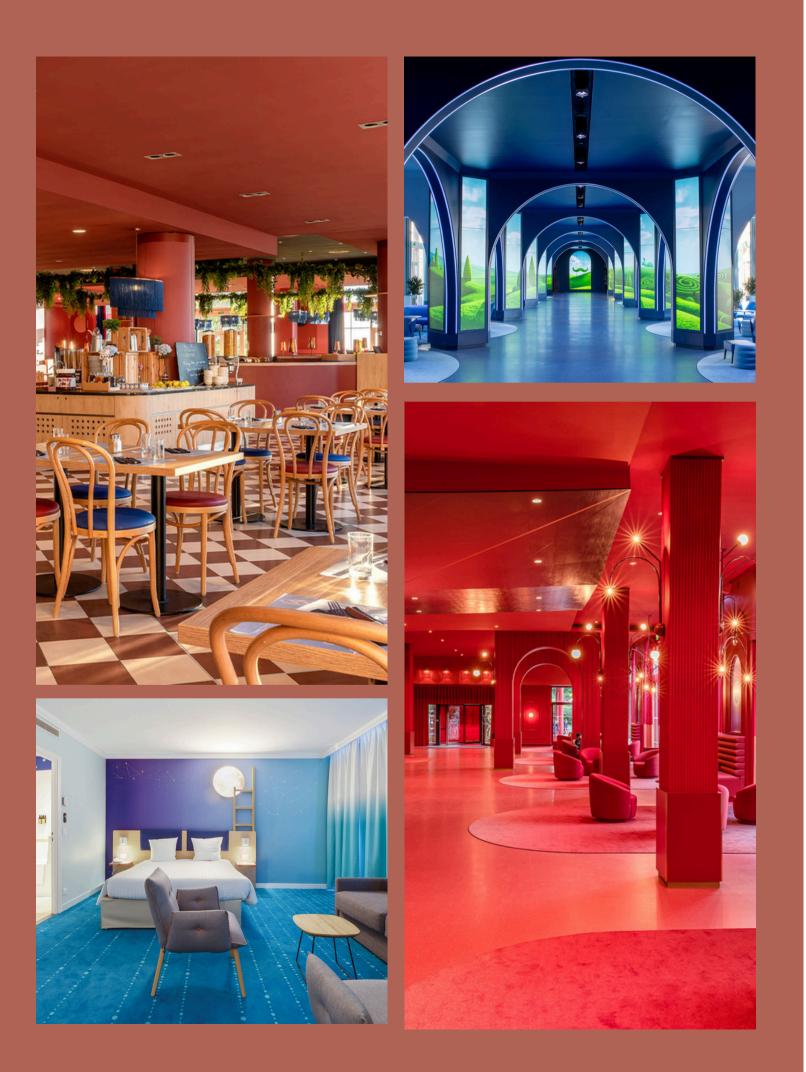

## Services and facilities GRAND MAGIC HÔTEL

396 ROOMS AND SUITES

8 MEETING ROOMS

RESTAURANT

1 BAR / LOUNGE

PRIVATE FREE PARKING

24-HOUR RECEPTION

AIR CONDITIONNING

INDOOR HEATED SWIMMING POOL

FITNESS AREA

H

1-11

ELECTRIC CARS CHARGERS

# Suggested activities

Relax at the hotel swimming pool

Organize t gardens

A trip to the Disney parks (preferential rates on request)

Organize team-building activities in the 7,000 m<sup>2</sup>