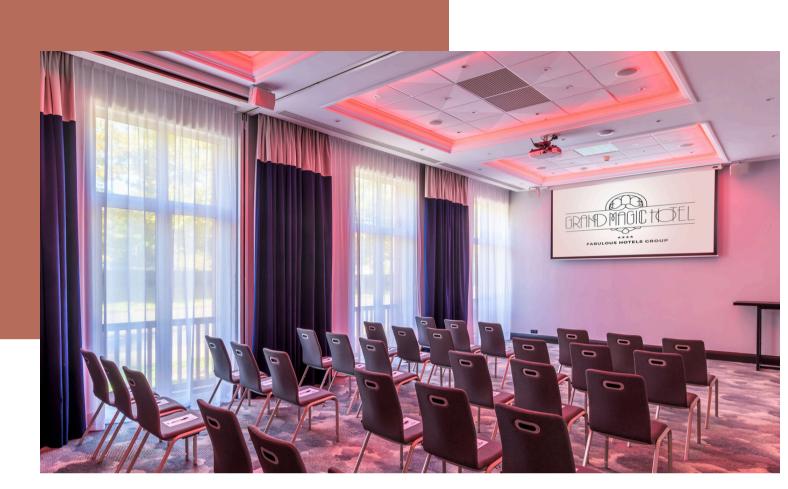

## Venue information GRAND MAGIC HÔTEL

The Grand Magic Hotel is a grandiose venue for business meetings, galas, trade shows and fashion shows, accommodating up to 260 guests. The high ceilings add an undeniable charm and offer an exceptional setting for imagining your events in grand style. Make a lasting impression on your staff or customers with a decor that's as original as it is inimitable. The hotel's ideal location and outdoor spaces make it a unique venue for team-building and team-building activities.

# Seminars & Incentives AREAS AND CAPACITIES

| MEETING ROOM | m <sup>2</sup> |    | <b>:Ц:</b> |     |     |     |   |
|--------------|----------------|----|------------|-----|-----|-----|---|
| SKY GALLERY  | 250            | *  | 54         | 180 | 260 | 160 | * |
| SKY          | 125            | *  | 45         | 81  | 130 | 80  | * |
| GALLERY      | 125            | *  | 30         | 54  | 96  | 40  | * |
| WATER PALACE | 60             | 30 | 18         | 24  | 40  | 30  | * |
| WATER        | 20             | 12 | 9          | 9   | 15  | *   | * |
| PALACE       | 40             | 24 | 18         | 24  | 40  | *   | * |