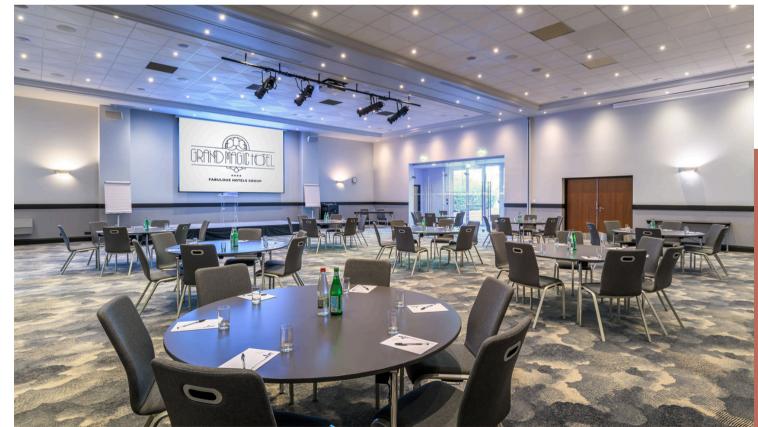

## Venue information GRAND MAGIC HÔTEL

The Grand Magic Hotel is a grandiose venue for business meetings, galas, trade shows and fashion shows, accommodating up to 260 guests. The high ceilings add an undeniable charm and offer an exceptional setting for imagining your events in grand style. Make a lasting impression on your staff or customers with a decor that's as original as it is inimitable. The hotel's ideal location and outdoor spaces make it a unique venue for team-building and team-building activities.

# Seminars & Incentives AREAS AND CAPACITIES

| MEETING ROOM | m <sup>2</sup> |    | <b>:Ц:</b> |     |     |     |   |
|--------------|----------------|----|------------|-----|-----|-----|---|
| SKY GALLERY  | 250            | *  | 54         | 180 | 260 | 160 | * |
| SKY          | 125            | *  | 45         | 81  | 130 | 80  | * |
| GALLERY      | 125            | *  | 30         | 54  | 96  | 40  | * |
| WATER PALACE | 60             | 30 | 18         | 24  | 40  | 30  | * |
| WATER        | 20             | 12 | 9          | 9   | 15  | *   | * |
| PALACE       | 40             | 24 | 18         | 24  | 40  | *   | * |