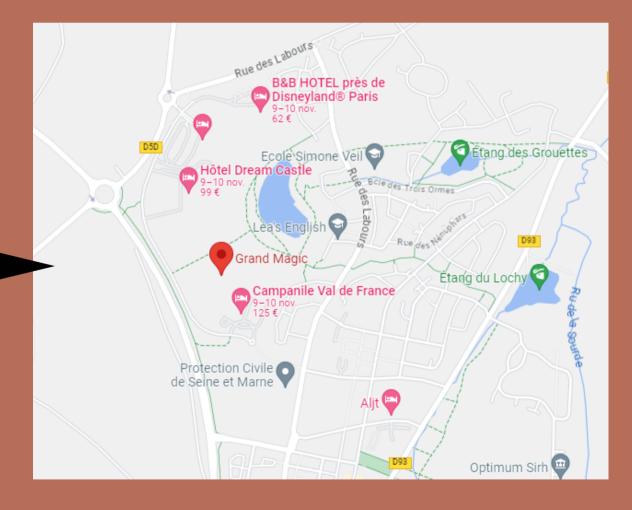

### **GRAND MAGIC HÔTEL**

20 Avenue de la Fosse des Pressoirs 77700 Magny-le-Hongre

3