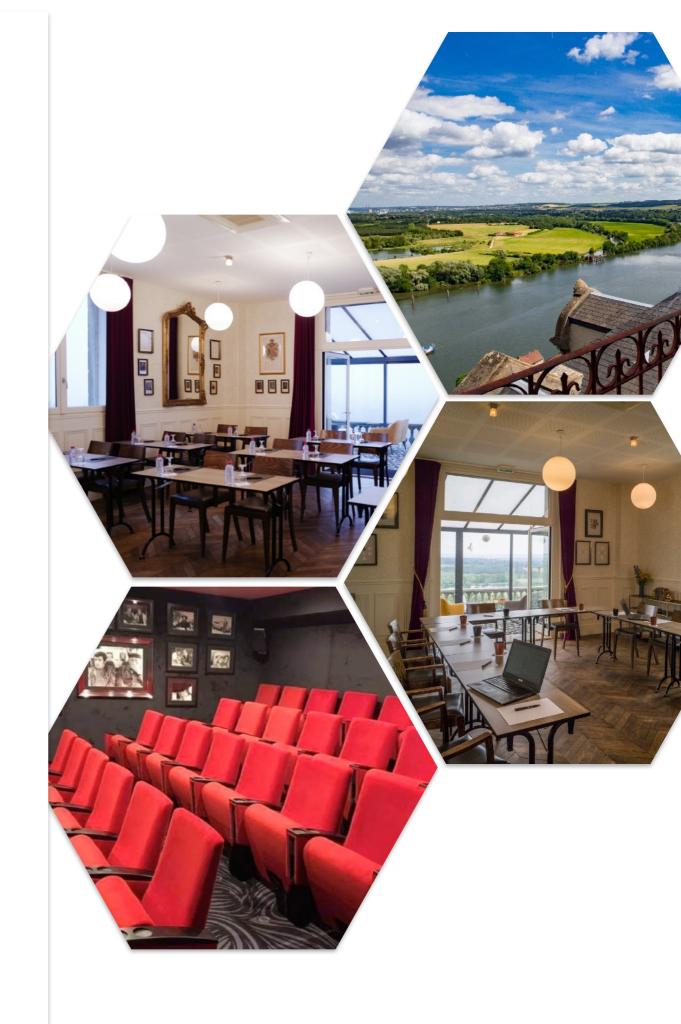

#### **HOTEL**

45 minutes from Paris and with Giverny close by, the Domaine de la Corniche & Spa, perched high atop the chalk cliffs on the bends of the River Seine provides one of the finest views in the Ile-de-France region. Here elegance and style are the byword, with 44 bedrooms contemporary styling and 2 yurts, a restaurant with panoramic views and a wine bar, as well as a Spa measuring over 600m² featuring Cinq Mondes products.

## **SEMINARS**

#### **MEETING ROOMS AND CAPACITIES**

| Salon     | ⊟i m² | • | ij÷ | *** | ::: |    | Ţ   |
|-----------|-------|---|-----|-----|-----|----|-----|
| Méricourt | 38    | 0 | 18  | 24  | 30  | 45 | 120 |
| Sully     | 38    | 0 | 18  | 24  | 30  | 45 | 120 |
| Cinéma    | 35    | 0 | 0   | 30  | 30  | 0  | 0   |
| Vaughan   | 25    | 0 | 12  | 12  | 18  | 0  | 0   |