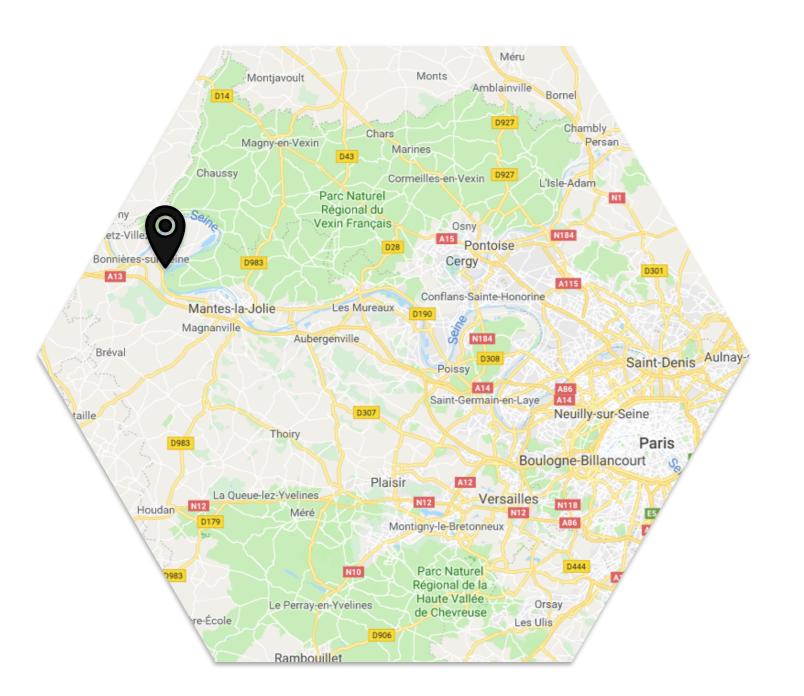

## **ACCESS**

#### DOMAINE DE LA CORNICHE

5 route de la Corniche 78270 Rolleboise- France

#### **BY CAR**

From Paris via A13 (60 Km/1h20)

#### **BY PLAN**

Roissy CDG Airport (84 Km/1h)
Orly Airport (78 Km/57min)

#### **BY TRAIN**

Train of station of Mantes la Jolie (9 Km/13min)