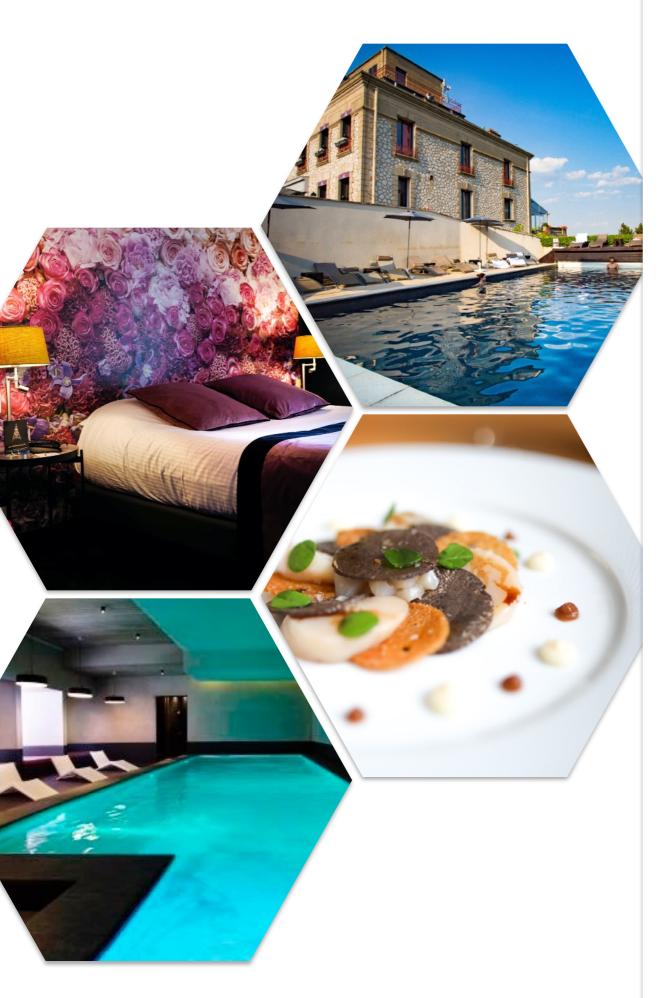

#### **HOTEL**

45 minutes from Paris and with Giverny close by, the Domaine de la Corniche & Spa, perched high atop the chalk cliffs on the bends of the River Seine provides one of the finest views in the Ile-de-France region. Here elegance and style are the byword, with 44 bedrooms contemporary styling and 2 yurts, a restaurant with panoramic views and a wine bar, as well as a Spa measuring over 600m² featuring Cinq Mondes products.

#### **WE LOVE**

- The personal service and the availability of the team
- The view of the Seine
- The "Cing mondes" Spa for more relaxation