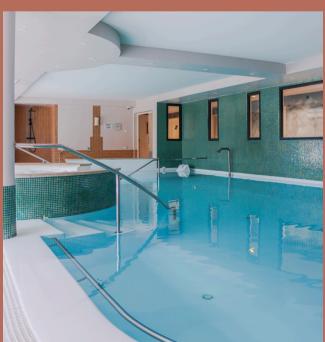

After a moment of relaxation in its magnificent 500m<sup>2</sup> spa, dine in its restaurant with terrace, facing the Divonne les Bains lake.

The 86 contemporary rooms are air-conditioned, spacious and all have balconies or terraces, ideal for enjoying the lush greenery.

WELLNESS AREA

HAMMAM

1 BAR / LOUNGE

RESTAURANT