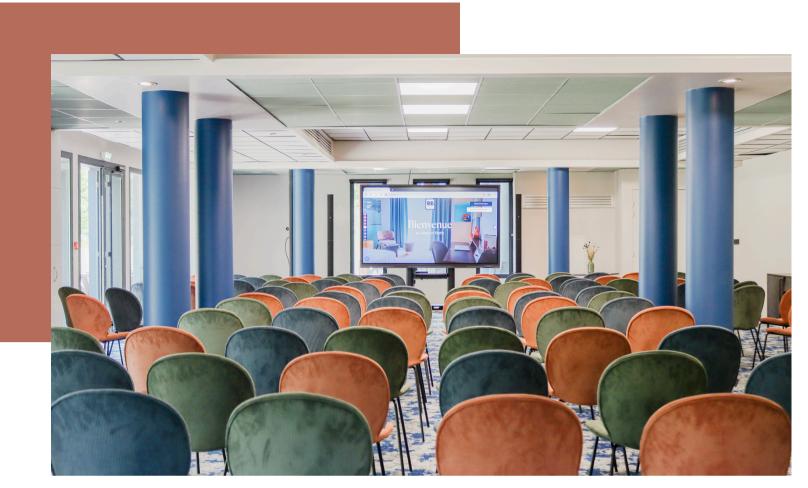

After a moment of relaxation in its magnificent 500m<sup>2</sup> spa, dine in its restaurant with terrace, facing the Divonne les Bains lake.

The 86 contemporary rooms are air-conditioned, spacious and all have balconies or terraces, ideal for enjoying the lush greenery.

WELLNESS AREA

HAMMAM

1 BAR / LOUNGE

RESTAURANT