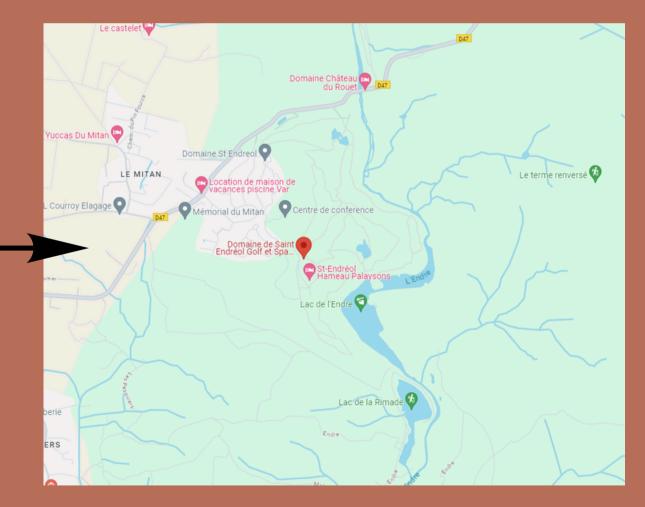

**GROUPS & SEMINARS** 

# DOMAINE DE SAINT-ENDREOL

\* \* \* \*

LA MOTTE-EN-PROVENCE
PACA, FRANCE





# Venue information

DOMAINE DE SAINT-ENDREOL

The Domaine de Saint-Endréol, the perfect blend of work, relaxation and unspoilt nature! In this dream location for your seminars, you'll discover that combining your event with the pleasures of golf and the Spa is a winning combination.





### DOMAINE DE SAINT ENDREOL

4300 route de Bagnols en Forêt 83 920 La Motte









# Services & facilities

DOMAINE DE SAINT-ENDREOL



46 ROOMS AND SUITES



FREE PRIVATE PARKING



1BAR / LOUNGE



FREE WIFI



RESTAURANT



AIR CONDITIONNING



SPA ET BALNEOTHERAPY



ELECTRIC CAR CHARGER



## Nos Forfaits

#### STUDY DAY

- Welcome coffee
- 1 Break
- Lunch at the Domaine's restaurant

From €45/day/pers\*

Meeting Room hire from €350

#### RESIDENTIAL SEMINAR

- A meeting room at your disposal
- Two breaks organised to suit your needs
- Lunch and dinner based on seasonal produce
- Accommodation and breakfast





From €239/day/pers\*

# Seminars & Icentives AREAS AND CAPACITIES



| MEETING ROOM    | m <sup>2</sup> |    |    | • • • • • • • • • • • • • • • • • • • • | • • • • |     |     |
|-----------------|----------------|----|----|------------------------------