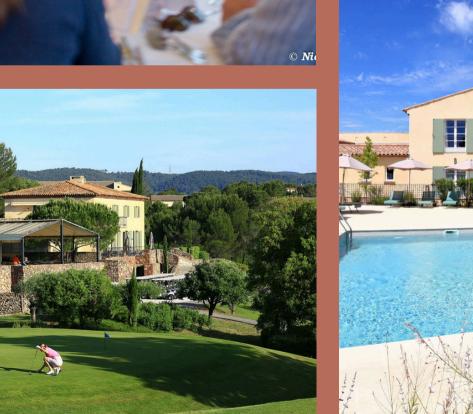

# Venue information

DOMAINE DE SAINT-ENDREOL

The Domaine de Saint-Endréol, the perfect blend of work, relaxation and unspoilt nature! In this dream location for your seminars, you'll discover that combining your event with the pleasures of golf and the Spa is a winning combination.

# Suggested activities

Take part in an introduction to golf

Go rafting in the Gorges du Verdon

Relax by the hotel swimming pool