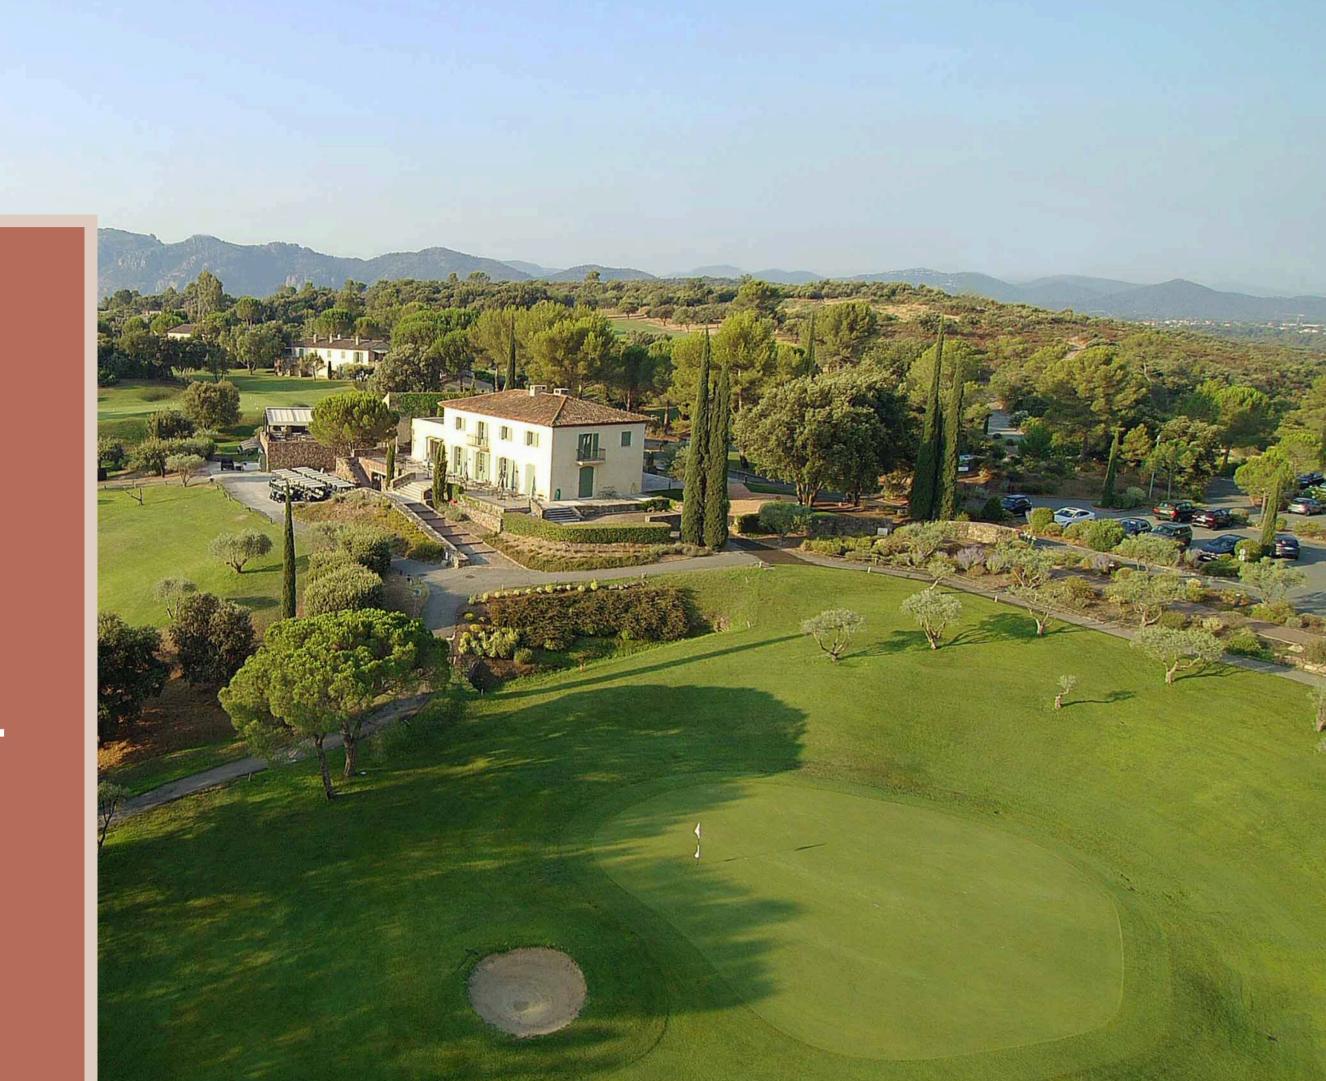

# DOMAINE DE SAINT-ENDREOL

\* \* \* \*

LA MOTTE-EN-PROVENCE
PACA, FRANCE

# Venue information

DOMAINE DE SAINT-ENDREOL

The Domaine de Saint-Endréol, the perfect blend of work, relaxation and unspoilt nature! In this dream location for your seminars, you'll discover that combining your event with the pleasures of golf and the Spa is a winning combination.

### DOMAINE DE SAINT ENDREOL

4300 route de Bagnols en Forêt 83 920 La Motte