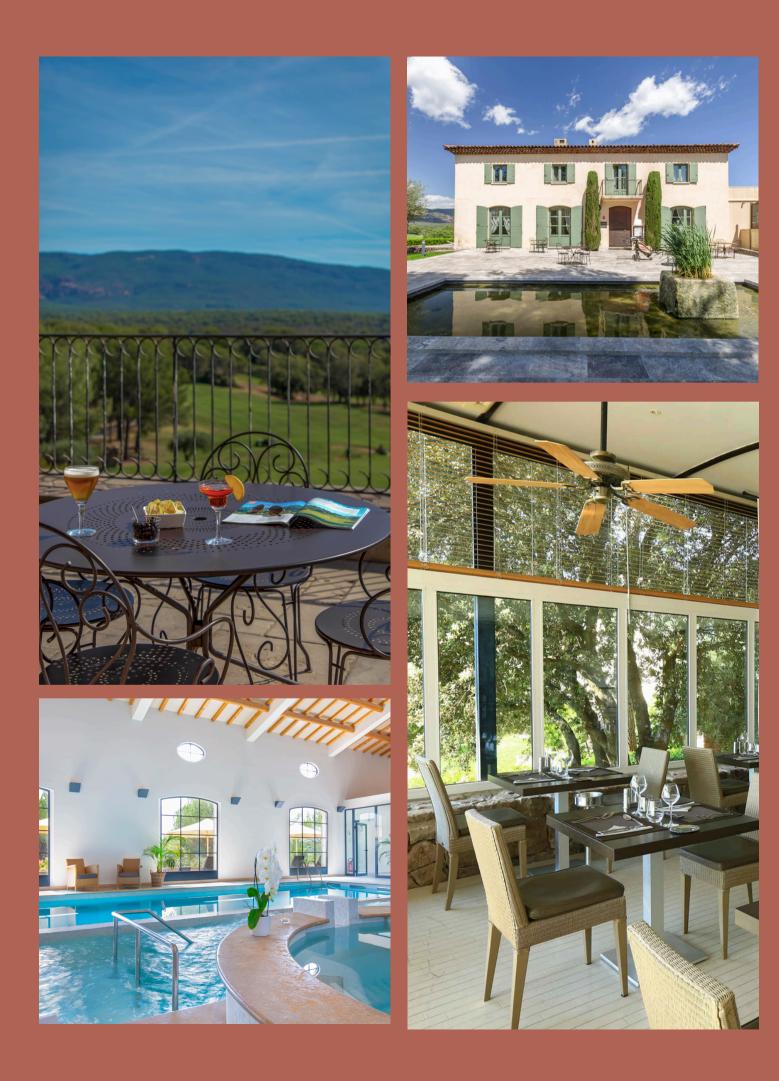

# Services & facilities

DOMAINE DE SAINT-ENDREOL

46 ROOMS AND SUITES

FREE PRIVATE PARKING

1BAR / LOUNGE

FREE WIFI

RESTAURANT

AIR CONDITIONNING

SPA ET BALNEOTHERAPY

ELECTRIC CAR CHARGER