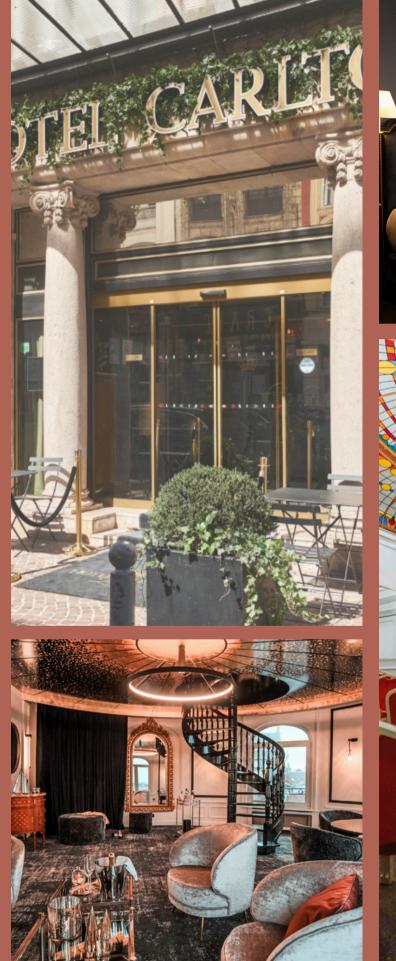

## Venue information HÔTEL CARLTON LILLE

Perfectly located a stone's throw from Lille Europe and Lille Flandres stations, the 4-star Hotel Carlton Lille is an excellent choice for your prestigious event. Combining charm, space and comfort, this emblematic establishment has 3 modular lounges enabling you to bring your guests together in an exceptional setting. The lounges interconnect and can be hired for a single event, accommodating up to 350 people for cocktails and 160 people for seated meals.

### Services and facilities HÔTEL CARLTON LILLE

1 SAINT JAMES' BAR

AIR CONDITIONNING

PETS ALLOWED

WELLNESS CENTER

FITNESS CENTER