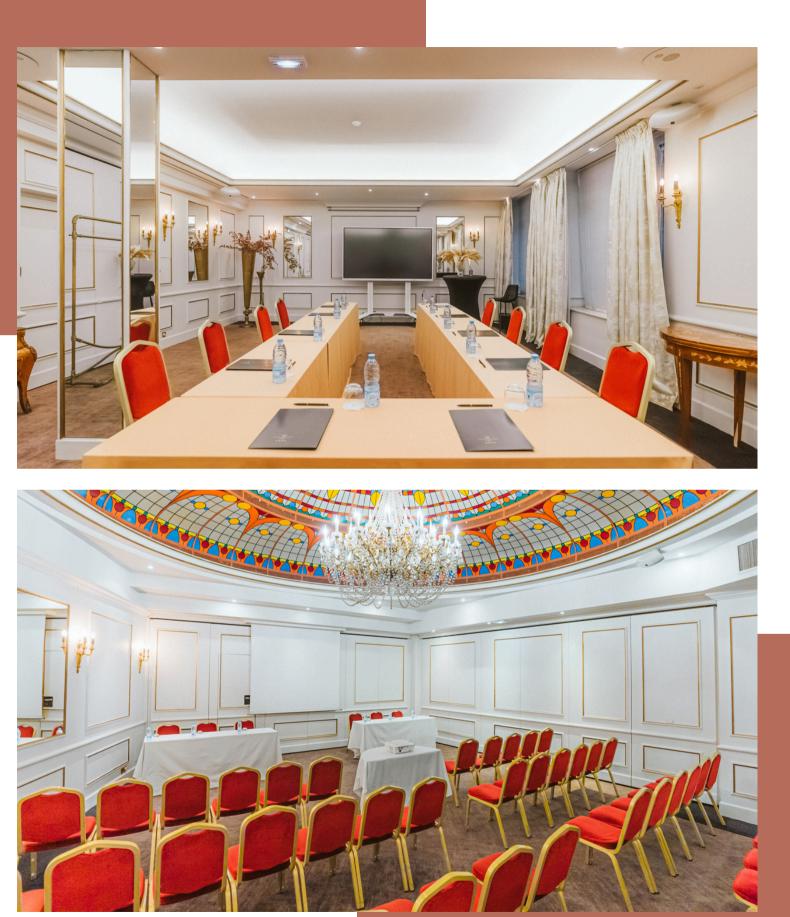

## Venue information HÔTEL CARLTON LILLE

Perfectly located a stone's throw from Lille Europe and Lille Flandres stations, the 4-star Hotel Carlton Lille is an excellent choice for your prestigious event. Combining charm, space and comfort, this emblematic establishment has 3 modular lounges enabling you to bring your guests together in an exceptional setting. The lounges interconnect and can be hired for a single event, accommodating up to 350 people for cocktails and 160 people for seated meals.

# Seminars & Incentives

AREAS AND CAPACITIES

| SALON                 | m <sup>2</sup> |   | :Ц: |    |     |     |     |
|-----------------------|----------------|---|-----|----|-----|-----|-----|
| LA COUPOLE**          | 40             | * | 10  | *  | *   | *   | 30  |
| PARIS**               | 60             | * | 27  | 27 | 60  | 40  | 90  |
| OPÉRA                 | 65             | * | 20  | 27 | 60  | 40  | 90  |
| FAIDHERBE**           | 75             | * | 20  | 27 | 50  | 40  | 90  |
| OPÉRA FAIDHERBE       | 140            | * | 40  | 54 | 110 | 80  | 180 |
| PARIS OPÉRA FAIDHERBE | 200            | * | 67  | 81 | 170 | 120 | 270 |