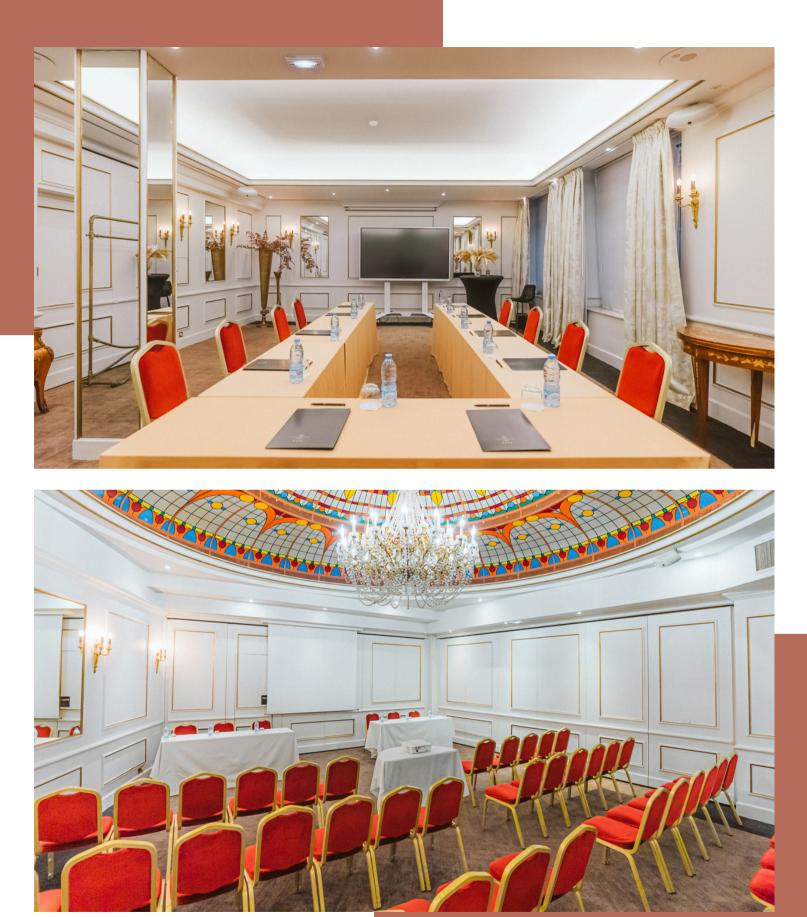

## Venue information HÔTEL CARLTON LILLE

Perfectly located a stone's throw from Lille Europe and Lille Flandres stations, the 4-star Hotel Carlton Lille is an excellent choice for your prestigious event. Combining charm, space and comfort, this emblematic establishment has 3 modular lounges enabling you to bring your guests together in an exceptional setting. The lounges interconnect and can be hired for a single event, accommodating up to 350 people for cocktails and 160 people for seated meals.

# Seminars & Incentives

AREAS AND CAPACITIES

| SALON                 | m <sup>2</sup> |   | :Ц: |    |     |     |     |
|-----------------------|----------------|---|-----|----|-----|-----|-----|
| LA COUPOLE**          | 40             | * | 10  | *  | *   | *   | 30  |
| PARIS**               | 60             | * | 27  | 27 | 60  | 40  | 90  |
| OPÉRA                 | 65             | * | 20  | 27 | 60  | 40  | 90  |
| FAIDHERBE**           | 75             | * | 20  | 27 | 50  | 40  | 90  |
| OPÉRA FAIDHERBE       | 140            | * | 40  | 54 | 110 | 80  | 180 |
| PARIS OPÉRA FAIDHERBE | 200            | * | 67  | 81 | 170 | 120 | 270 |